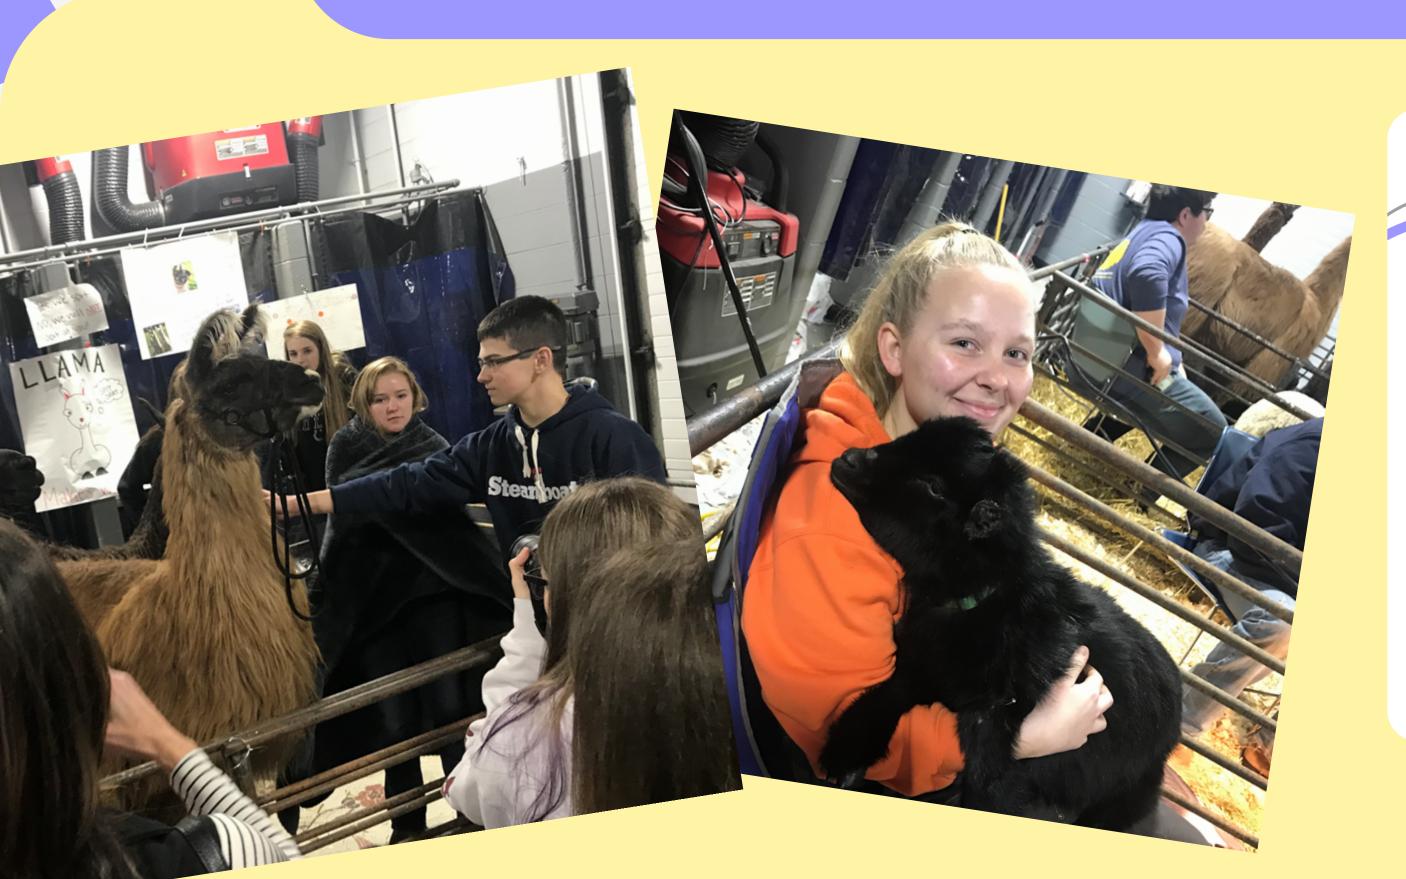

## Petting Zoo

Sign up with name and animal you want to bring
Fishers students NOT allowed to bring animals